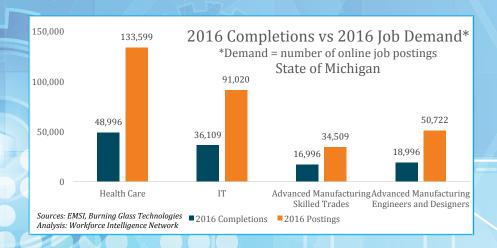

# The Demand is Real!

Supply of skilled workers in the U.S. is shrinking.

# **Industry needs YOU!**